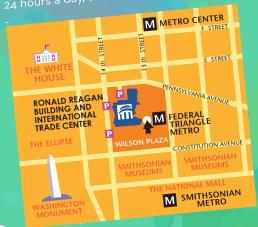

## **METRO**

#WilsonPlaza is just steps from the Federal Triangle Metro stop (blue, orange and silver lines) and three blocks from the

## PARKING GARAGE

Underground public parking is available 24 hours a day, seven days a week.

Washington, DC 20004 www.rrbitc.com • 202.312.1300