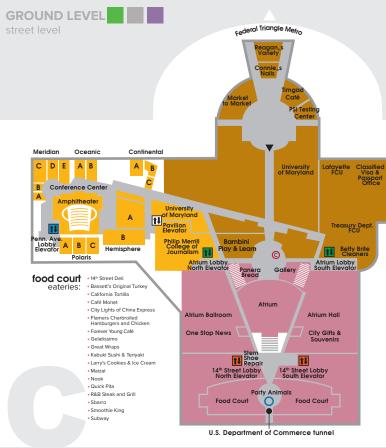

## Level

- C Amphitheater
- G Association of Foreign Investors in Real Estate (AFIRE)
- C Atrium, Atrium Ballroom and Atrium Hall
- C Panera Bread
- C G Bambini Play & Learn
- C Betty Brite Cleaners
- C City Gifts & Souvenirs
- C Classified Visa & Passport Office
- M Classrooms/ITC
- Conference Center Suites Meridian, Oceanic, Continental, Polaris and Hemisphere
- Connie's Nails
- C Continental Suite
- G Daniel Patrick Moynihan Place
- **G** EF Explore America
- M EP Federal Credit Union
- C Food Court
- C Gallery
- **G** Global Entry Enrollment Center
- **G** GSA Lost and Found, Medical Unit
- M Honorable Eleanor Holmes Norton, Congressional District
- C Hemisphere Suite
- G Horizon Ballroom
- G Innovate!
- M International Gateway
- C Lafayette Federal Credit Union
- C Market to Market
- C Meridian Suite
- G National Children's Museum
- C Oceanic Suite
- G Oculus
- C One Stop News
- G Pavilion (elevator to 2nd floor)
- G Pennsylvania Avenue Office Tower (Suites 200-880)
- C Polaris Suite
- C PSI Testing Center
- C Reagan's Variety
- G Rotunda (elevator to 8th floor)
- C Stern Shoe Repair
- G TCMA Sales Office
- G The UPS Store
- C Timgad Café
- C Treasury Dept. Federal Credit Union
- University of Maryland Robert H. Smith School of Business
- **G** U.S. Agency for International Development (USAID)
- G U.S. Customs and Border Protection (CBP)
- M U.S. Department of Commerce (DOC)
- G U.S. Environmental Protection Agency (EPA)
- M U.S. General Services Administration (GSA)
- M USAID Library
- G Washington International Trade Association (WITA)
- **G** Woodrow Wilson International Center for Scholars
- **G** Woodrow Wilson Plaza
- M World Trade Center Washington, DC