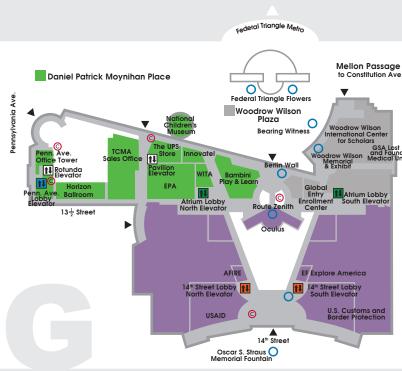

## Level

- C Amphitheater
- G Association of Foreign Investors in Real Estate (AFIRE)
- C Atrium, Atrium Ballroom and Atrium Hall
- C Panera Bread
- C G Bambini Play & Learn
- C Betty Brite Cleaners
- C City Gifts & Souvenirs
- C Classified Visa & Passport Office
- M Classrooms/ITC
- Conference Center Suites Meridian, Oceanic, Continental, Polaris and Hemisphere
- Connie's Nails
- C Continental Suite
- G Daniel Patrick Moynihan Place
- **G** EF Explore America
- M EP Federal Credit Union
- C Food Court
- C Gallery
- **G** Global Entry Enrollment Center
- **G** GSA Lost and Found, Medical Unit
- M Honorable Eleanor Holmes Norton, Congressional District
- C Hemisphere Suite
- G Horizon Ballroom
- G Innovate!
- M International Gateway
- C Lafayette Federal Credit Union
- C Market to Market
- C Meridian Suite
- G National Children's Museum
- C Oceanic Suite
- G Oculus
- C One Stop News
- G Pavilion (elevator to 2nd floor)
- G Pennsylvania Avenue Office Tower (Suites 200-880)
- C Polaris Suite
- C PSI Testing Center
- C Reagan's Variety
- G Rotunda (elevator to 8th floor)
- C Stern Shoe Repair
- G TCMA Sales Office
- G The UPS Store
- C Timgad Café
- C Treasury Dept. Federal Credit Union
- University of Maryland Robert H. Smith School of Business
- **G** U.S. Agency for International Development (USAID)
- G U.S. Customs and Border Protection (CBP)
- M U.S. Department of Commerce (DOC)
- G U.S. Environmental Protection Agency (EPA)
- M U.S. General Services Administration (GSA)
- M USAID Library
- G Washington International Trade Association (WITA)
- **G** Woodrow Wilson International Center for Scholars
- **G** Woodrow Wilson Plaza
- M World Trade Center Washington, DC